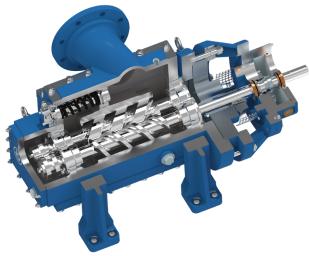

## DESIGN

- Single volute twin screw pump, process or tank farm design
- Design based on API 676 and DIN EN ISO 14847
- Axial split modular casing (larger sizes with radial split casings)
- Shaft sealing space for installation of mechanical seals according to DIN EN 12756 / API 682
- Centerline mounting (OH2)
- Materials: steel, stainless steel, duplex steel, nickel-based materials, titanium
- Bearing bracket with oil-lubricated or greased-for-life anti-friction bearings