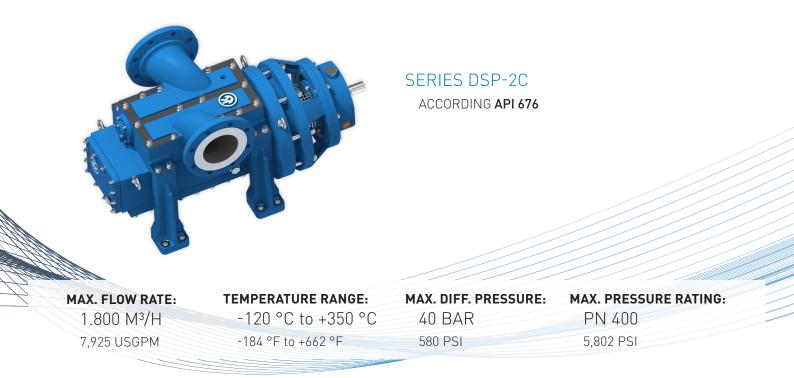

## SINGLE VOLUTE TWIN SCREW PUMP WITH MECHANICAL SEAL

ACC. API

## DESIGN

- Single volute twin screw pump, process or tank farm design
- Design based on API 676 and DIN EN ISO 14847
- Axial split modular casing (larger sizes with radial split casings)
- Shaft sealing space for installation of mechanical seals according to DIN EN 12756 / API 682
- Centerline mounting (OH2)
- Materials: steel, stainless steel, duplex steel, nickel-based materials, titanium
- Bearing bracket with oil-lubricated or greased-for-life anti-friction bearings