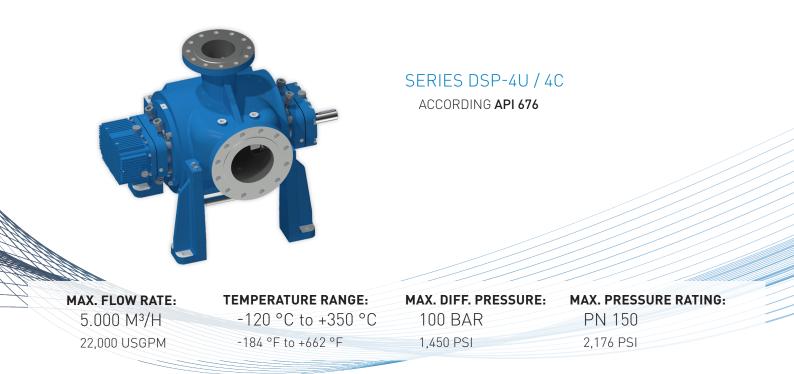

## DOUBLE VOLUTE TWIN SCREW PUMP WITH MECHANICAL SEAL

ACC. API

## DESIGN

- Horizontal, double volute twin screw pump
- Drive torque transfer by herringbone timing gears located outside of pumping chamber
- Materials: steel, stainless steel, duplex steel, nickel-based materials, titanium
- Rotors manufactured from single piece bar stock
- Bearings located outside of pumping chamber
- Inline or side in / top out
- Improved NPSH / NPIP
- Casted design