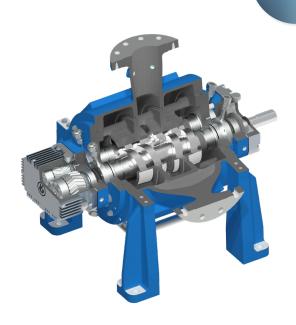

## DESIGN

- Horizontal, double volute twin screw pump
- Drive torque transfer by herringbone timing gears located outside of pumping chamber
- Materials: steel, stainless steel, duplex steel, nickel-based materials, titanium
- Rotors manufactured from single piece bar stock
- Bearings located outside of pumping chamber
- Inline or side in / top out
- Improved NPSH / NPIP
- Casted design