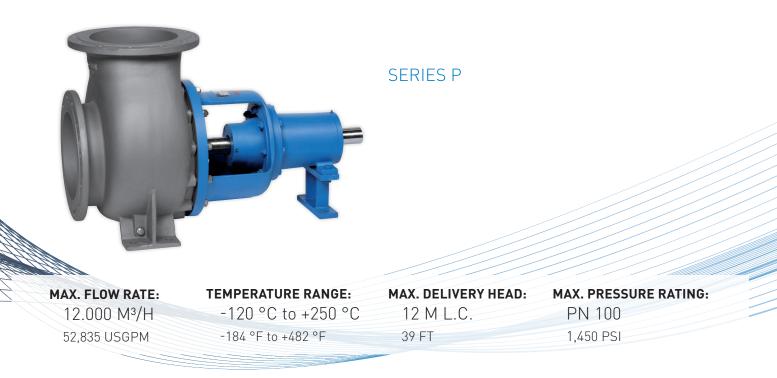

## HORIZONTAL AXIAL FLOW PROPELLER PUMP WITH MECHANICAL SEAL

ACC. DIN EN ISO

## DESIGN

- Horizontal axial flow pump
- Pump casing in cast or welded construction
- Shaft sealing space for installation of mechanical seals according to DIN EN 12756
- Materials: steel, stainless steel, duplex steel, nickel-based materials, titanium
- Bearing bracket with oil- or grease-lubricated anti-friction bearings
- Pumping direction freely selectable
- Modification of performance possible by means of adjusting propeller blades