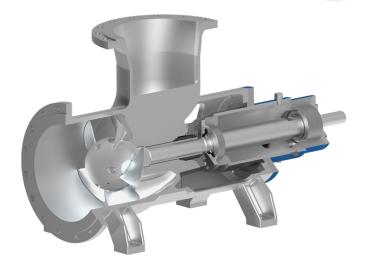

## DESIGN

- Horizontal axial flow pump
- Pump casing in cast or welded construction
- Shaft sealing space for installation of mechanical seals according to DIN EN 12756
- Materials: steel, stainless steel, duplex steel, nickel-based materials, titanium
- Bearing bracket with oil- or grease-lubricated anti-friction bearings
- Pumping direction freely selectable
- Modification of performance possible by means of adjusting propeller blades